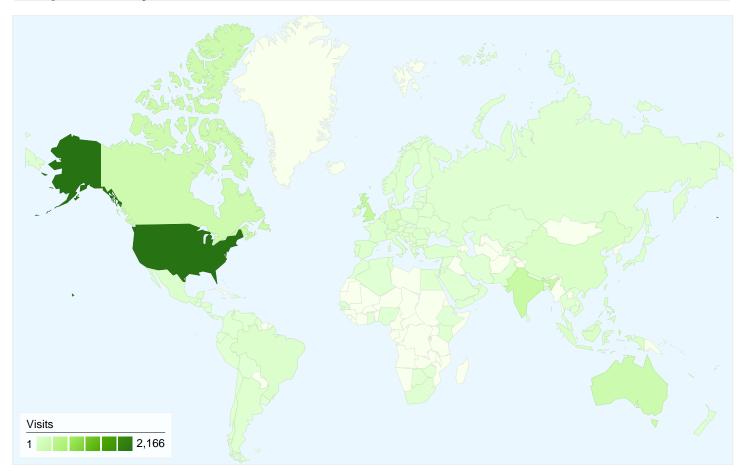

# 5,099 visits came from 121 countries/territories

Site Usage

| Visits Pages/Visit                   |                                   | Avg. Time on Site                         |             | % New Visits                                        | Bounce       | Bounce Rate                                         |  |
|--------------------------------------|-----------------------------------|-------------------------------------------|-------------|-----------------------------------------------------|--------------|-----------------------------------------------------|--|
| 5,099<br>% of Site Total:<br>100.00% | 3.39<br>Site Avg:<br>3.39 (0.00%) | 00:03:25<br>Site Avg:<br>00:03:25 (0.00%) |             | <b>76.23%</b><br>Site Avg:<br><b>76.17%</b> (0.08%) | Site Avg:    | <b>74.13%</b><br>Site Avg:<br><b>74.13%</b> (0.00%) |  |
| Country/Territory                    |                                   | Visits                                    | Pages/Visit | Avg. Time on<br>Site                                | % New Visits | Bounce Rate                                         |  |
| United States                        |                                   | 2,166                                     | 5.02        | 00:06:11                                            | 65.14%       | 68.14%                                              |  |
| United Kingdom                       |                                   | 355                                       | 1.72        | 00:01:43                                            | 77.75%       | 78.87%                                              |  |
| India                                |                                   | 306                                       | 6.32        | 00:02:53                                            | 60.78%       | 57.19%                                              |  |
| Australia                            |                                   | 248                                       | 3.03        | 00:03:37                                            | 66.94%       | 68.95%                                              |  |
| Canada                               |                                   | 243                                       | 1.40        | 00:00:08                                            | 95.47%       | 67.08%                                              |  |
| Germany                              |                                   | 118                                       | 1.19        | 00:00:13                                            | 95.76%       | 86.44%                                              |  |
| Philippines                          |                                   | 92                                        | 3.27        | 00:04:54                                            | 84.78%       | 68.48%                                              |  |
| China                                |                                   | 79                                        | 2.57        | 00:02:43                                            | 62.03%       | 55.70%                                              |  |
| Indonesia                            |                                   | 72                                        | 1.51        | 00:01:13                                            | 94.44%       | 75.00%                                              |  |
|                                      |                                   | 12                                        | 1.01        | 00.01.10                                            | 01.1170      | 10                                                  |  |

| Netherlands | 68 | 1.09 | 00:00:04 | 91.18% | 94.12%        |
|-------------|----|------|----------|--------|---------------|
|             |    |      |          |        | 1 - 10 of 121 |