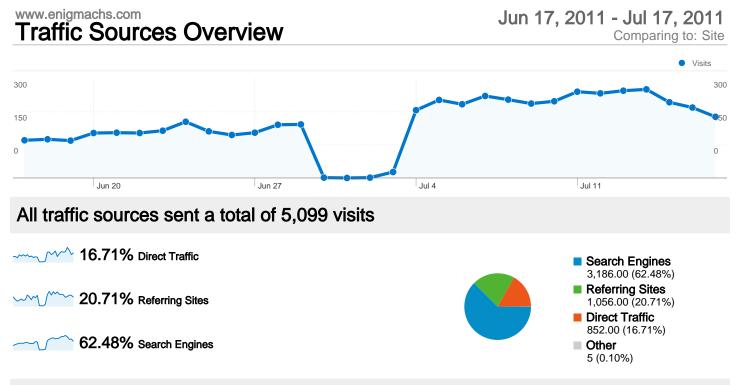

### **Top Traffic Sources**

| Sources                       | Visits | % visits | Keywords                    | Visits | % visits |
|-------------------------------|--------|----------|-----------------------------|--------|----------|
| google (organic)              | 3,142  | 61.62%   | opensuse vs ubuntu          | 257    | 8.07%    |
| (direct) ((none))             | 852    | 16.71%   | chrome powerpc              | 100    | 3.14%    |
| enigmachs.com (referral)      | 274    | 5.37%    | opensuse vs ubuntu 2011     | 99     | 3.11%    |
| community.mybb.com (referral) | 262    | 5.14%    | cool cydia tweaks           | 86     | 2.70%    |
| postloop.com (referral)       | 79     | 1.55%    | "lucasbytegenius@gmail.com" | 48     | 1.51%    |