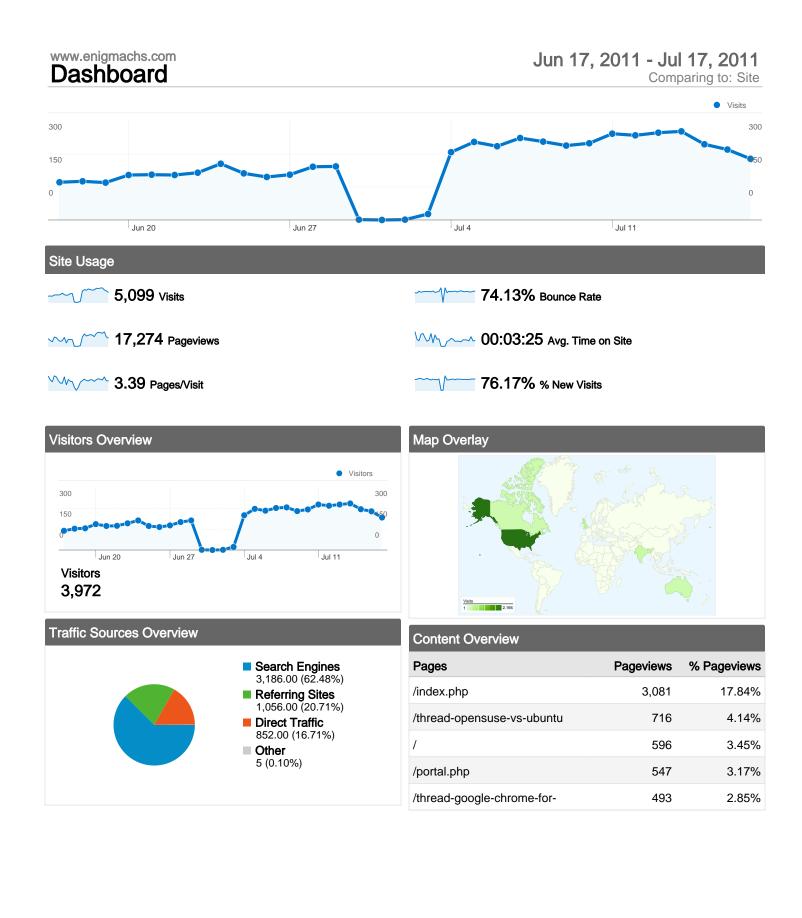

# www.enigmachs.com Visitors Overview

Comparing to: Site

76.17% New Visits

# 5,099 visits came from 121 countries/territories

Site Usage

| Visits Pages/Visit                   |                                   | Avg. Time on Site                         |             | % New Visits                                        | Bounce       | Bounce Rate                                         |  |
|--------------------------------------|-----------------------------------|-------------------------------------------|-------------|-----------------------------------------------------|--------------|-----------------------------------------------------|--|
| 5,099<br>% of Site Total:<br>100.00% | 3.39<br>Site Avg:<br>3.39 (0.00%) | 00:03:25<br>Site Avg:<br>00:03:25 (0.00%) |             | <b>76.23%</b><br>Site Avg:<br><b>76.17%</b> (0.08%) | Site Avg:    | <b>74.13%</b><br>Site Avg:<br><b>74.13%</b> (0.00%) |  |
| Country/Territory                    |                                   | Visits                                    | Pages/Visit | Avg. Time on<br>Site                                | % New Visits | Bounce Rate                                         |  |
| United States                        |                                   | 2,166                                     | 5.02        | 00:06:11                                            | 65.14%       | 68.14%                                              |  |
| United Kingdom                       |                                   | 355                                       | 1.72        | 00:01:43                                            | 77.75%       | 78.87%                                              |  |
| India                                |                                   | 306                                       | 6.32        | 00:02:53                                            | 60.78%       | 57.19%                                              |  |
| Australia                            |                                   | 248                                       | 3.03        | 00:03:37                                            | 66.94%       | 68.95%                                              |  |
| Canada                               |                                   | 243                                       | 1.40        | 00:00:08                                            | 95.47%       | 67.08%                                              |  |
| Germany                              |                                   | 118                                       | 1.19        | 00:00:13                                            | 95.76%       | 86.44%                                              |  |
| Philippines                          |                                   | 92                                        | 3.27        | 00:04:54                                            | 84.78%       | 68.48%                                              |  |
| China                                |                                   | 79                                        | 2.57        | 00:02:43                                            | 62.03%       | 55.70%                                              |  |
| Indonesia                            |                                   | 72                                        | 1.51        | 00:01:13                                            | 94.44%       | 75.00%                                              |  |
|                                      |                                   | 12                                        | 1.01        | 00.01.10                                            | 01.1170      | 10                                                  |  |

17,274 Pageviews

74.13% Bounce Rate