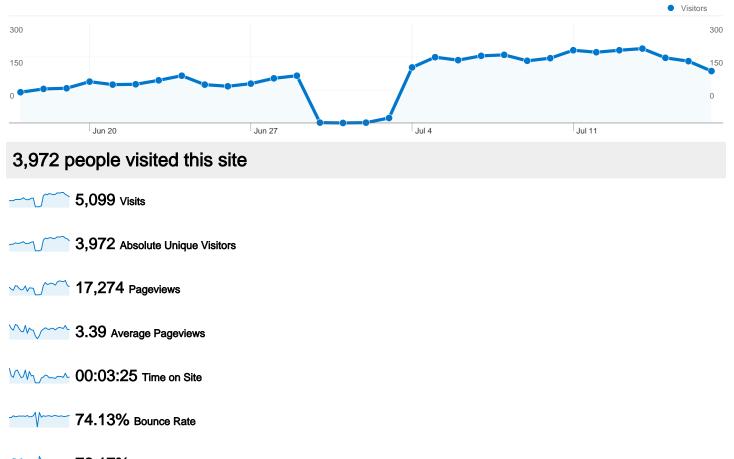

### **Top Traffic Sources**

| Sources                       | Visits | % visits | Keywords                    | Visits | % visits |
|-------------------------------|--------|----------|-----------------------------|--------|----------|
| google (organic)              | 3,142  | 61.62%   | opensuse vs ubuntu          | 257    | 8.07%    |
| (direct) ((none))             | 852    | 16.71%   | chrome powerpc              | 100    | 3.14%    |
| enigmachs.com (referral)      | 274    | 5.37%    | opensuse vs ubuntu 2011     | 99     | 3.11%    |
| community.mybb.com (referral) | 262    | 5.14%    | cool cydia tweaks           | 86     | 2.70%    |
| postloop.com (referral)       | 79     | 1.55%    | "lucasbytegenius@gmail.com" | 48     | 1.51%    |